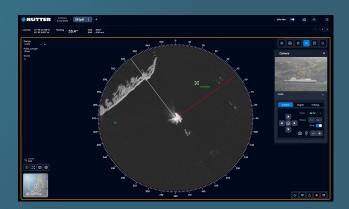

# Rutter Unify Control Center

A comprehensive Windows application providing full access and remote control over *sigma* S6 systems. With a user-friendly, mapbased interface, clients can monitor radar imagery, and access targeting information, wave and current measurements, wave prediction data, ice information, and oil spill targets. Allows you to adjust settings, control radars and cameras, and add geo-referenced notes.

# Enhanced sigma S6 Systems

Ice Navigator, Small Target Surveillance, Oil Spill Detection, WaMoS II, WaveSignal, and Current Monitor are now enhanced with Rutter Unify. Local radar operators can benefit from shared information across vessels, providing a complete view of operations. A new intuitive interface simplifies system use, while a new security layer protects against intrusion and offers user-level permissions.