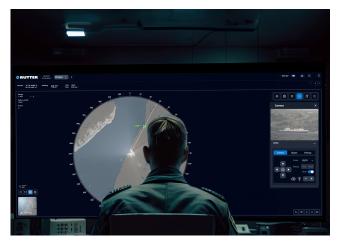

# Rutter Unify Control Center

A comprehensive Windows application providing full access and remote control over *sigma* S6 systems. With a user-friendly, mapbased interface, clients can monitor radar imagery, and access targeting information, wave and current measurements, wave prediction data, ice information, and oil spill targets. Allows you to adjust settings, control radars and cameras, and add geo-referenced notes.