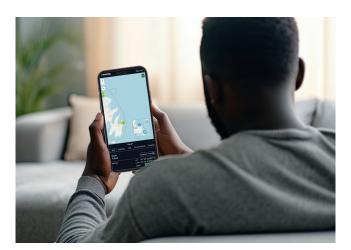

## Rutter Unify Web

A map-based website that gives real-time access to radar & camera imagery, targeting information, wave and current measurements, wave prediction information, ice information, and oil spill targets.

Accessible on any web-connected device, including computers, tablets, and smartphones.