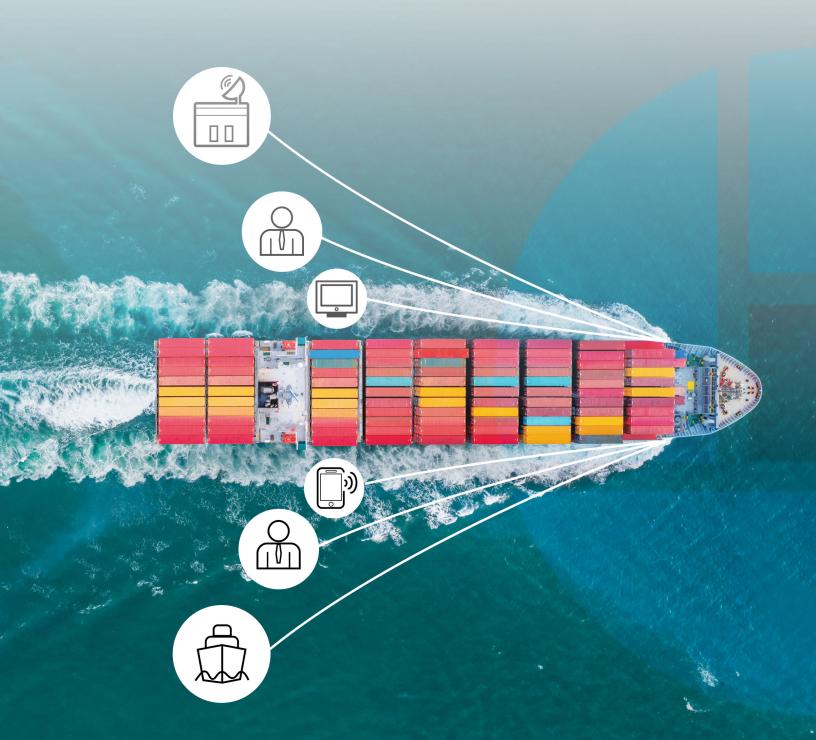

Connects your entire operation to a single screen within your control center. Ensures complete oversight and <u>control</u> of maritime operations from anywhere.

# Enhanced sigma S6 Systems

Ice Navigator, Small Target Surveillance, Oil Spill Detection, WaMoS II, WaveSignal, and Current Monitor are now enhanced with Rutter Unify. Local radar operators can benefit from shared information across vessels, providing a complete view of operations. A new intuitive interface simplifies system use, while a new security layer protects against intrusion and offers user-level permissions.