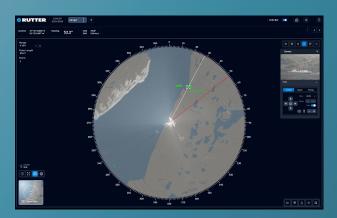

# Rutter Unify Control Center

A comprehensive Windows application providing full access and remote control over *sigma* S6 systems. With a user-friendly, mapbased interface, clients can monitor radar imagery, and access targeting information, wave and current measurements, wave prediction data, ice information, and oil spill targets. Allows you to adjust settings, control radars and cameras, and add geo-referenced notes.

# Enhanced sigma S6 Systems

Ice Navigator, Small Target Surveillance, Oil Spill Detection, WaMoS II, WaveSignal, and Current Monitor are now enhanced with Rutter Unify. Local radar operators can benefit from shared information across vessels, providing a complete view of operations. A new intuitive interface simplifies system use, while a new security layer protects against intrusion and offers user-level permissions.