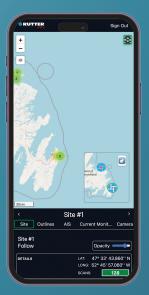

## Rutter Unify Web

A map-based website that gives real-time access to radar & camera imagery, targeting information, wave and current measurements, wave prediction information, ice information, and oil spill targets.

Accessible on any web-connected device, including computers, tablets, and smartphones.