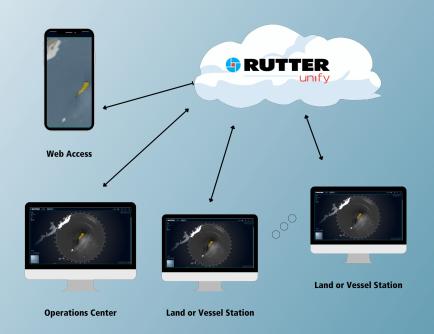

# Rutter Unify Control Center

A comprehensive Windows application providing full access and remote control over *sigma* S6 systems. With a user-friendly, mapbased interface, clients can monitor radar imagery, and access targeting information, wave and current measurements, wave prediction data, ice information, and oil spill targets. Allows you to adjust settings, control radars and cameras, and add geo-referenced notes.